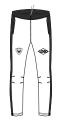

# **TEXTILE PERSONNALISABLE**

DESIGN PERSONNALISÉ, 500 COULEURS DISPONIBLES **GAMME UNISEXE** 

**DESIGN 1** 

**DESIGN 2** 

### **XC CLUB RACE TOP**

RLIYL07

RLIML26









6/8/10/12/14/16

6/8/10/12/14/16

6/8/10/12/14/16

6/8/10/12/14/16

6/8/10/12/14/16

XS/S/M/L/XL/XXL

XS/S/M/L/XL/XXL

XS/S/M/L/XL/XXL

XS/S/M/L/XL/XXL

XS/S/M/L/XL/XXL

## **XC CLUB RACE TIGHTS**

RLIYU01

RLIMU05









## **XC CLUB JACKET**

RLIYJ43

RLIML25









## **XC CLUB PANTS**

RLIYP17

RLIMP31









## **XC CLUB VEST**

RLIYJ42

RLIML27













# **ACCESSOIRES PERSONNALISABLES**

PACK DE 3

LOGOS, COULEURS, DESIGN PERSONNALISÉ



RLIMH45

XC CLUB HB X3 (BANDEAUX)

One Size Fit All









### **XC CLUB T TUBE X3**

RLIMH47 (TOURS DE COU)

**XC CLUB BEANIES X3** 

RLIMH46 (BONNETS)











**ÉTAPE 1** Sélectionnez 1 des 2 designs proposés

ÉTAPE 2 Choisissez les couleurs de votre tenue

**ÉTAPE 3** Décidez des sponsors à intégrer dans les emplacements dédiés

**ÉTAPE 4** Contactez-nous directement pour finaliser votre tenue

#### CONDITIONS DE VENTE:

- Montant de commande minimum: 3000 €
- Volume minimum: 5 pièces
- Uniquement des logos vectorisés (format Illustrator)
- Bon de commande + fiche technique validée avant production (pas d'annulation ensuite)