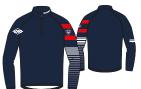

# **TEXTILE PERSONNALISABLE**

DESIGN PERSONNALISÉ, 500 COULEURS DISPONIBLES **GAMME UNISEXE** 

**DESIGN 1** 

**DESIGN 2** 

### **XC CLUB T TUBE X3**

RLIMH47 (TOURS DE COU)

**XC CLUB BEANIES X3** 

RLIMH46 (BONNETS)

**ÉTAPE 1** Sélectionnez 1 des 2 designs proposés

ÉTAPE 2 Choisissez les couleurs de votre tenue

**ÉTAPE 3** Décidez des sponsors à intégrer dans les emplacements dédiés