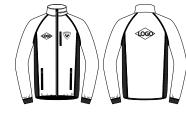

# **TEXTILE PERSONNALISABLE**

DESIGN PERSONNALISÉ, 500 COULEURS DISPONIBLES **GAMME UNISEXE** 

**DESIGN 1** 

**DESIGN 2** 

### **XC CLUB RACE TOP**

RLIYL07

RLIML26









6/8/10/12/14/16

6/8/10/12/14/16

6/8/10/12/14/16

6/8/10/12/14/16

6/8/10/12/14/16

XS/S/M/L/XL/XXL

XS/S/M/L/XL/XXL

XS/S/M/L/XL/XXL

XS/S/M/L/XL/XXL

XS/S/M/L/XL/XXL

## **XC CLUB RACE TIGHTS**

RLIYU01

RLIMU05









## **XC CLUB JACKET**

RLIYJ43

RLIML25









## **XC CLUB PANTS**

RLIYP17

RLIMP31









## **XC CLUB VEST**

RLIYJ42

RLIML27













# **ACCESSOIRES PERSONNALISABLES**

PACK DE 3

LOGOS, COULEURS, DESIGN PERSONNALISÉ



RLIMH45

XC CLUB HB X3 (BANDEAUX)

One Size Fit All









### **XC CLUB T TUBE X3**

RLIMH47 (TOURS DE COU)

**XC CLUB BEANIES X3** 

RLIMH46 (BONNETS)











**ÉTAPE 1** Sélectionnez 1 des 2 designs proposés

ÉTAPE 2 Choisissez les couleurs de votre tenue

**ÉTAPE 3** Décidez des sponsors à intégrer dans les emplacements dédiés

**ÉTAPE 4** Contactez-nous directement pour finaliser votre tenue

#### CONDITIONS DE VENTE:

- Montant de commande minimum: 3000 €
- Volume minimum: 5 pièces
- Uniquement des logos vectorisés (format Illustrator)
- Bon de commande + fiche technique validée avant pro