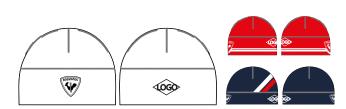

### **XC CLUB T TUBE X3**

RLIMH47 (TOURS DE COU)

**XC CLUB BEANIES X3** 

RLIMH46 (BONNETS)

**ÉTAPE 1** Sélectionnez 1 des 2 designs proposés

ÉTAPE 2 Choisissez les couleurs de votre tenue

**ÉTAPE 3** Décidez des sponsors à intégrer dans les emplacements dédiés