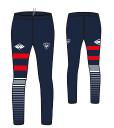

# **TEXTILE PERSONNALISABLE**

DESIGN PERSONNALISÉ, 500 COULEURS DISPONIBLES **GAMME UNISEXE** 

**DESIGN 1** 

**DESIGN 2** 

### **XC CLUB RACE TOP**

RLIYL07

RLIML26









6/8/10/12/14/16

6/8/10/12/14/16

6/8/10/12/14/16

6/8/10/12/14/16

6/8/10/12/14/16

XS/S/M/L/XL/XXL

XS/S/M/L/XL/XXL

XS/S/M/L/XL/XXL

XS/S/M/L/XL/XXL

XS/S/M/L/XL/XXL

## **XC CLUB RACE TIGHTS**

RLIYU01

RLIMU05









## **XC CLUB JACKET**

RLIYJ43

RLIML25









## **XC CLUB PANTS**

RLIYP17

RLIMP31









## **XC CLUB VEST**

RLIYJ42

RLIML27













# **ACCESSOIRES PERSONNALISABLES**

PACK DE 3

LOGOS, COULEURS, DESIGN PERSONNALISÉ



RLIMH45

XC CLUB HB X3 (BANDEAUX)

One Size Fit All









### **XC CLUB T TUBE X3**

RLIMH47 (TOURS DE COU)

**XC CLUB BEANIES X3** 

RLIMH46 (BONNETS)











**ÉTAPE 1** Sélectionnez 1 des 2 designs proposés

ÉTAPE 2 Choisissez les couleurs de votre tenue

**ÉTAPE 3** Décidez des sponsors à intégrer dans les emplacements dédiés

**ÉTAPE 4** Contactez-nous directement pour finaliser votre tenue

#### CONDITIONS DE VENTE:

- Montant de commande minimum: 3000 €
- Volume minimum: 5 pièces
- Uniquement des logos vectorisés (format Illustrator)
- Bon