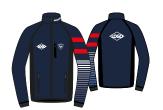

# **TEXTILE PERSONNALISABLE**

DESIGN PERSONNALISÉ, 500 COULEURS DISPONIBLES **GAMME UNISEXE** 

**DESIGN 1** 

**DESIGN 2** 

### **XC CLUB RACE TOP**

RLIYL07

RLIML26









6/8/10/12/14/16

6/8/10/12/14/16

6/8/10/12/14/16

6/8/10/12/14/16

6/8/10/12/14/16

XS/S/M/L/XL/XXL

XS/S/M/L/XL/XXL

XS/S/M/L/XL/XXL

XS/S/M/L/XL/XXL

XS/S/M/L/XL/XXL

## **XC CLUB RACE TIGHTS**

RLIYU01

RLIMU05









## **XC CLUB JACKET**

RLIYJ43

RLIML25









## **XC CLUB PANTS**

RLIYP17

RLIMP31









## **XC CLUB VEST**

RLIYJ42

RLIML27













# **ACCESSOIRES PERSONNALISABLES**

PACK DE 3

LOGOS, COULEURS, DESIGN PERSONNALISÉ



RLIMH45

XC CLUB HB X3 (BANDEAUX)

One Size Fit All









### **XC CLUB T TUBE X3**

RLIMH47 (TOURS DE COU)

**XC CLUB BEANIES X3** 

RLIMH46 (BONNETS)











**ÉTAPE 1** Sélectionnez 1 des 2 designs proposés

ÉTAPE 2 Choisissez les couleurs de votre tenue

**ÉTAPE 3** Décidez des sponsors à intégrer dans les emplacements dédiés

**ÉTAPE 4** Contactez-nous directement pour finaliser votre tenue

#### CONDITIONS DE VENTE:

- Montant de commande minimum: 3000 €
- Volume minimum: 5 pièces
- Uniquement des logos vectorisés (format Illustrator)
- Bon de commande + fiche technique validée avant produ