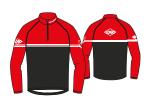

# **TEXTILE PERSONNALISABLE**

DESIGN PERSONNALISÉ, 500 COULEURS DISPONIBLES **GAMME UNISEXE** 

**DESIGN 1** 

**DESIGN 2** 

### **XC CLUB RACE TOP**

RLIYL07

RLIML26









6/8/10/12/14/16

6/8/10/12/14/16

6/8/10/12/14/16

6/8/10/12/14/16

6/8/10/12/14/16

XS/S/M/L/XL/XXL

XS/S/M/L/XL/XXL

XS/S/M/L/XL/XXL

XS/S/M/L/XL/XXL

XS/S/M/L/XL/XXL

## **XC CLUB RACE TIGHTS**

RLIYU01

RLIMU05









## **XC CLUB JACKET**

RLIYJ43

RLIML25









## **XC CLUB PANTS**

RLIYP17

RLIMP31









## **XC CLUB VEST**

RLIYJ42

RLIML27













# **ACCESSOIRES PERSONNALISABLES**

PACK DE 3

LOGOS, COULEURS, DESIGN PERSONNALISÉ



RLIMH45

XC CLUB HB X3 (BANDEAUX)

One Size Fit All









### **XC CLUB T TUBE X3**

RLIMH47 (TOURS DE COU)

**XC CLUB BEANIES X3** 

RLIMH46 (BONNETS)











**ÉTAPE 1** Sélectionnez 1 des 2 designs proposés

ÉTAPE 2 Choisissez les couleurs de votre tenue

**ÉTAPE 3** Décidez des sponsors à intégrer dans les emplacements dédiés