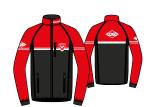

# **TEXTILE PERSONNALISABLE**

DESIGN PERSONNALISÉ, 500 COULEURS DISPONIBLES **GAMME UNISEXE** 

**DESIGN 1** 

**DESIGN 2** 

### **XC CLUB RACE TOP**

RLIYL07

RLIML26









6/8/10/12/14/16

6/8/10/12/14/16

6/8/10/12/14/16

6/8/10/12/14/16

6/8/10/12/14/16

XS/S/M/L/XL/XXL

XS/S/M/L/XL/XXL

XS/S/M/L/XL/XXL

XS/S/M/L/XL/XXL

XS/S/M/L/XL/XXL

## **XC CLUB RACE TIGHTS**

RLIYU01

RLIMU05









## **XC CLUB JACKET**

RLIYJ43

RLIML25









## **XC CLUB PANTS**

RLIYP17

RLIMP31









## **XC CLUB VEST**

RLIYJ42

RLIML27













# **ACCESSOIRES PERSONNALISABLES**

PACK DE 3

LOGOS, COULEURS, DESIGN PERSONNALISÉ



RLIMH45

XC CLUB HB X3 (BANDEAUX)

One Size Fit All









### **XC CLUB T TUBE X3**

RLIMH47 (TOURS DE COU)

**XC CLUB BEANIES X3** 

RLIMH46 (BONNETS)











**ÉTAPE 1** Sélectionnez 1 des 2 designs proposés

ÉTAPE 2 Choisissez les couleurs de votre tenue

**ÉTAPE 3** Décidez des sponsors à intégrer dans les emplacements dédiés

**ÉTAPE 4** Contactez-nous directement pour finaliser votre tenue

#### CONDITIONS DE VENTE:

- Montant de commande minimum: 3000 €
- Volume minimum: 5 pièces
- Uniquement des logos vectorisés (format Illustrator)
- Bon de commande + fiche technique validée avant product