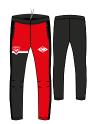

# **TEXTILE PERSONNALISABLE**

DESIGN PERSONNALISÉ, 500 COULEURS DISPONIBLES **GAMME UNISEXE** 

**DESIGN 1** 

**DESIGN 2** 

### **XC CLUB RACE TOP**

RLIYL07

RLIML26









6/8/10/12/14/16

6/8/10/12/14/16

6/8/10/12/14/16

6/8/10/12/14/16

6/8/10/12/14/16

XS/S/M/L/XL/XXL

XS/S/M/L/XL/XXL

XS/S/M/L/XL/XXL

XS/S/M/L/XL/XXL

XS/S/M/L/XL/XXL

## **XC CLUB RACE TIGHTS**

RLIYU01

RLIMU05









## **XC CLUB JACKET**

RLIYJ43

RLIML25









## **XC CLUB PANTS**

RLIYP17

RLIMP31









## **XC CLUB VEST**

RLIYJ42

RLIML27













# **ACCESSOIRES PERSONNALISABLES**

PACK DE 3

LOGOS, COULEURS, DESIGN PERSONNALISÉ



RLIMH45

XC CLUB HB X3 (BANDEAUX)

One Size Fit All









### **XC CLUB T TUBE X3**

RLIMH47 (TOURS DE COU)

**XC CLUB BEANIES X3** 

RLIMH46 (BONNETS)











**ÉTAPE 1** Sélectionnez 1 des 2 designs proposés

ÉTAPE 2 Choisissez les couleurs de votre tenue

**ÉTAPE 3** Décidez des sponsors à intégrer dans les emplacements dédiés

**ÉTAPE 4** Contactez-nous directement pour finaliser votre tenue

#### CONDITIONS DE VENTE:

- Montant de commande minimum: 3000 €
- Volume minimum: 5 pièces
- Uniquement des logos vectorisés (format Illustrator)
- Bon de commande + fiche technique validée avant production (pas d'annulation ensuite)